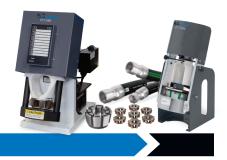

#### Crimp Machine Comparison Chart

|                                   | ET1187                                                | ET1000                                                | FT1380                                           | T-420                                                                          |
|-----------------------------------|-------------------------------------------------------|-------------------------------------------------------|--------------------------------------------------|--------------------------------------------------------------------------------|
| Production volume                 | Low                                                   | Low                                                   | Medium                                           | Medium                                                                         |
| Туре                              | Variable                                              | Positive stop                                         | Variable                                         | Positive stop                                                                  |
| Capability-<br>braided (up to)    | 1 <sup>1/4</sup>                                      | 1"                                                    | 1 <sup>1/4</sup> "                               | 1 <sup>1/4</sup> "                                                             |
| Capability-spiral<br>(up to)      | 1"                                                    | 1"                                                    | 1 <sup>1/4</sup> "                               | 1 <sup>1/4</sup> "                                                             |
| Capability-<br>industrial (up to) | 1 <sup>1/4</sup> "                                    | 1"                                                    | 1 <sup>1/4</sup> "                               | 1 <sup>1/4</sup> "                                                             |
| Application                       | Portable,<br>job shops,<br>maintenance<br>departments | Portable,<br>job shops,<br>maintenance<br>departments | Hose<br>distributors,<br>small assembly<br>shops | Hose distributors,<br>small assembly shops,<br>factory, construction,<br>mines |
| *Pump options                     | 110v, air/<br>hydraulic, 12v,                         | 110v, air/<br>hydraulic, 12v,                         | 115v, 230v                                       | 110v, 220v                                                                     |